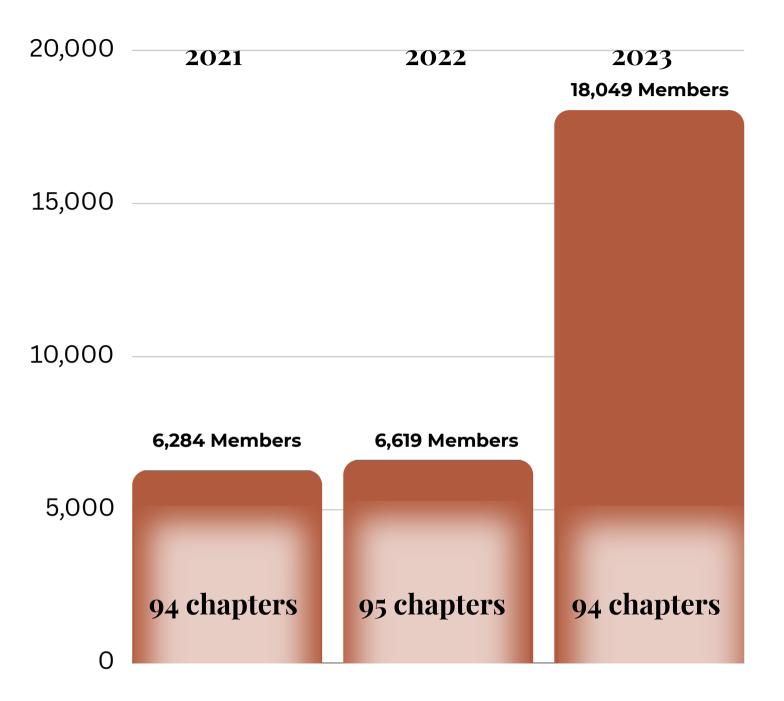

Association Mumbers

13,989

**SAE** Projects

\$4.6 Million

was generated

by Utah FFA

Members

towards the