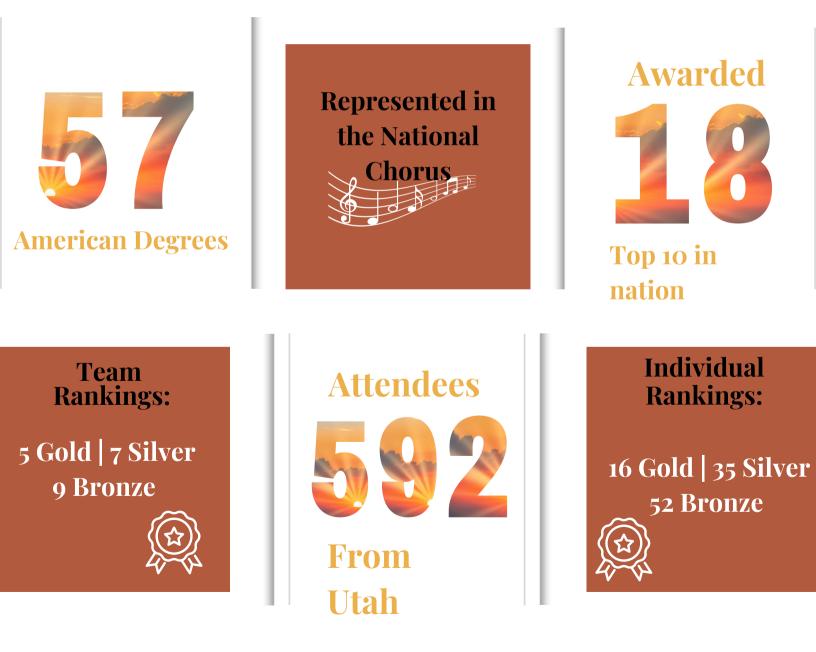

# Utah FFA At the 96th Annual National FFA Convention + Expo

Interest Accrued: \$12,335.00 Amazon Smile Donation Total: \$389.41

#### **Scholarships**

- Total Scholarship Dollars: **\$28,000.00**
- Scholarships Awarded: 12
  - Dairy West (3)
  - IFA Future of Agriculture Scholarship
  - IFA Legacy Leadership State Officer Scholarship(6)
  - IFA + Western AgCredit New Era in Agriculture Scholarship
  - Western AgCredit Scholarship
- $_{
  m \bullet}$  giving financial support  $_{
  m \bullet}$  impacting individuals  $_{
  m \bullet}$

Association Mumbers

13,989

**SAE** Projects

\$4.6 Million

was generated

by Utah FFA

Members

towards the

Utah economy.

learning to do. doing to learn. earning to live. living to serve.

**302 Members** earned their State Degree

6,243 Associate Alumni Members + 4 active **Alumni Chapters** 

20,000 + hours of community service were given by Utah FFA members.