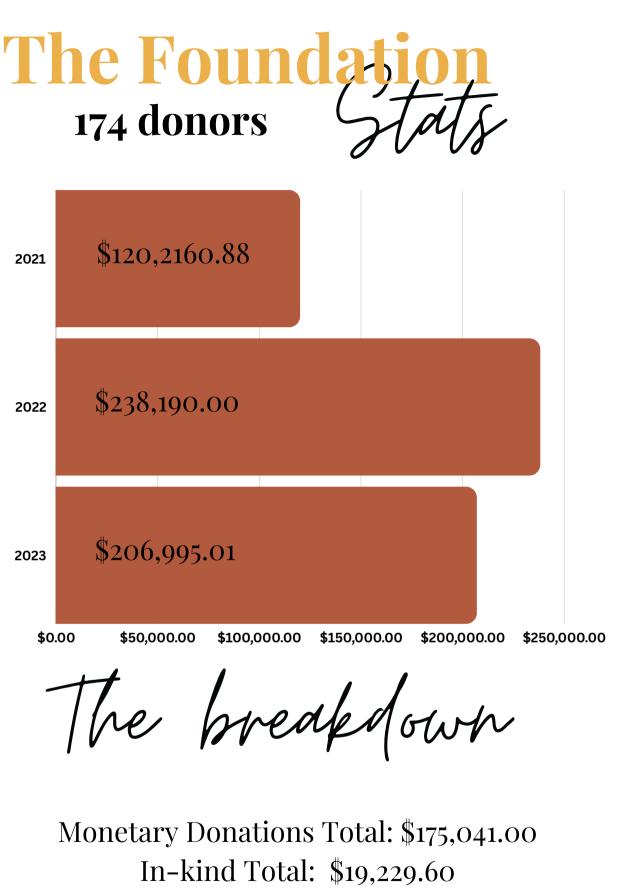

We would like to give a sincere and heart-felt thank you to the businesses, organizations, corporations and individuals listed below for their support and belief; not only the future of agriculture, but Utah FFA and its members.